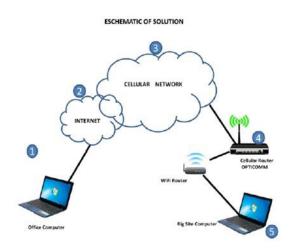

The **cellcanyon™** is a Triangulation Cell Tower System for Optimization of Signal strength which provides uninterruptable internet access on most remote sites where cell coverage is not available. **cellcanyon™** Communication System is designed with the objective to provide Fast and Reliable Communication capabilities in remote locations.

The **cellcanyon™** Communication System works by using OEM hardware and proprietary cell tower triangulation software in the **cellcanyon™** Router in a configuration that allows for the system to locate and maintain an optimal signal that is dynamic to fulfill the client's needs at remote work locations, and a changing network environment. **cellcanyon™** also provides a Monitoring platform that allows for the remote monitoring of current communication status for any systems deployed in the field.

**cellcanyon™** differs and is unique from satellite and cellular systems currently available due to its innovative configuration and software that allows it to intelligently select the best available cell tower signal regardless of distance at any given time and as such maintain up time and eliminate down time.