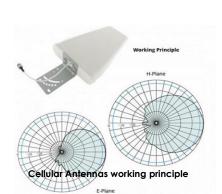

### ✓ Cellular Antennas

- 700-2700 Mhz
- Dual-Band, High-Gain Outdoor Directional Cellular Antenna
- Works on All Cellular Bands
- High gain 21 dBi performance increases signal strength and data speeds in areas with marginal coverage