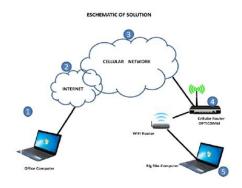

The **cellcanyon™** is a Triangulation Cell Tower System for Optimization of Signal strength which provides uninterruptable internet access on most remote sites where cell coverage is not available.

**cellcanyon™** Communication System works by using OEM hardware and proprietary cell tower triangulation software in the CELLCANYON™ Router in a configuration that allows for the system to locate and maintain an optimal signal.