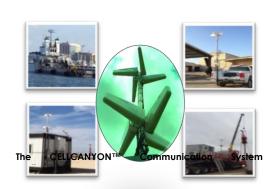

The **cellcanyon™** is a Triangulation Cell Tower System for Optimization of Signal strength which provides uninterruptable internet access on most remote sites where cell coverage is not available.

**cellcanyon™** Communication System works by using OEM hardware and proprietary cell tower triangulation software in the CELLCANYON™ Router in a configuration that allows for the system to locate and maintain an optimal signal.

**cellcanyon™** is proven to be very reliable and is designed from the ground up to minimize maintenance required to keep the system up and running.